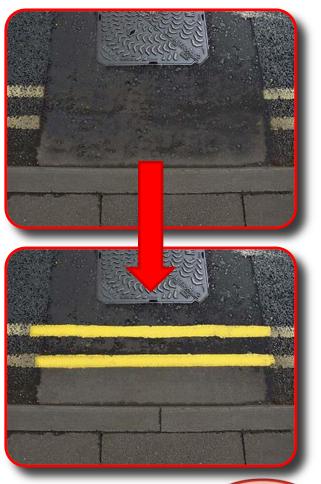

sual scarring







#### **Benefits**

Improved retro-reflectivity vs. standard paint installations
Thicker paint gives greater bead retention

**Standard Paint Application** 

**Preformed Traffic Paint** 



ERF Seminar 22 February 2012



6



## **Uses: Temporary Delineation**







Sofia, Bulgaria





## **Uses: Permanent Markings**







Sofia, Bulgaria





#### **Uses: Cobbled Streets**





#### Uses: Letters/Numbers

- Speed
  - Markings produced off site and quickly applied
  - Road can be re-opened immediately
- Accuracy
  - Controlled production process
  - Specific fonts, sizes and colours
  - No mistakes
  - No wasted material





#### Uses: Letters/Numbers



Sofia, Bulgaria





### Uses: Images & Symbols















#### **Uses:** Reinstatement



Sofia, Bulgaria







## Uses: Temporary Signage









## Uses: Temporary Signage









# Thank You Questions?

Sofia, Bulgaria

ERF Seminar 22 February 2012



16