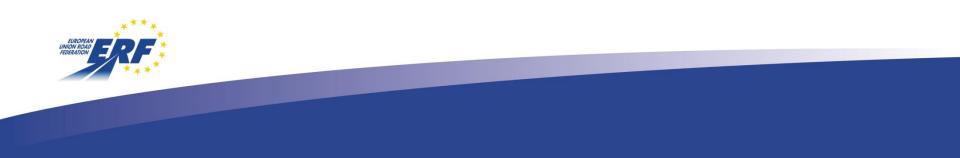

#### What is Preformed Road Marking Paint?

- A unique, durable, permanent road marking that can be removed when required leaving no residue
- Available in any colour, length, shape, size and design

| Recycled Reflective Glass Beads and Anti-slip Glass Cullet |
|------------------------------------------------------------|
| Highly Durable Waterborne Traffic Paint                    |
| Recycled Re-enforced Fabric Bonding Layer                  |
| Natural Bitumen Adhesive                                   |
|                                                            |

#### **Benefits**

- Speed
  - No preparing materials
    - Heating, mixing, etc
  - No drying time
  - Open to traffic immediately
- Reduced Environmental Impact
  - No heavy machinery
  - Recycled glass beads and material layer
  - Waterborne, eco friendly traffic paint

#### **Benefits**

- Safety
  - No large installation machinery
  - No naked flames
  - No complicated setting up
- Simple Removal

- Non-invasive procedure so no damage to road

surface or visual scarring