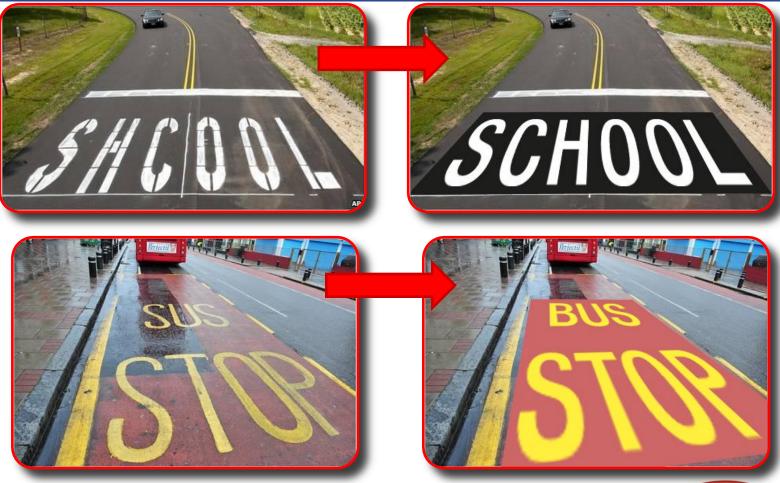

#### Uses: Letters/Numbers

- Speed
  - Markings produced off site and quickly applied
  - Road can be re-opened immediately
- Accuracy
  - Controlled production process
  - Specific fonts, sizes and colours
  - No mistakes
  - No wasted material

#### Uses: Letters/Numbers

Sofia, Bulgaria