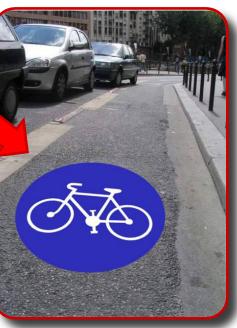

- Non-invasive procedure so no damage to road

surface or visual scarring







#### **Benefits**

Improved retro-reflectivity vs. standard paint installations
Thicker paint gives greater bead retention

**Standard Paint Application** 

**Preformed Traffic Paint** 



ERF Seminar 22 February 2012



6



## **Uses: Temporary Delineation**







Sofia, Bulgaria





## **Uses: Permanent Markings**







Sofia, Bulgaria





#### **Uses: Cobbled Streets**





#### Uses: Letters/Numbers

- Speed
  - Markings produced off site and quickly applied
  - Road can be re-opened immediately
- Accuracy
  - Controlled production process
  - Specific fonts, sizes and colours
  - No mistakes
  - No wasted material





#### Uses: Letters/Numbers



Sofia, Bulgaria





### Uses: Images & Symbols















#### **Uses:** Reinstatement



Sofia, Bulgaria







## Uses: Temporary Signage









## Uses: Temporary Signage









# Thank You Questions?

Sofia, Bulgaria

ERF Seminar 22 February 2012



16