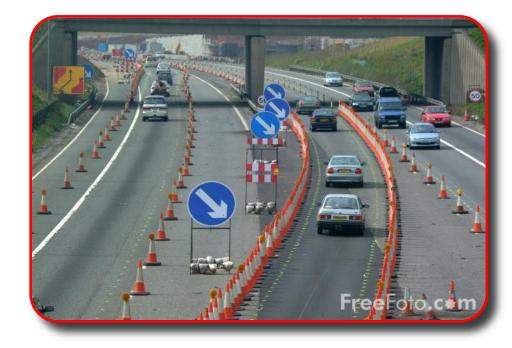

t?

















#### **Benefits**

- Speed
  - No preparing materials
    - Heating, mixing, etc
  - No drying time
  - Open to traffic immediately
- Reduced Environmental Impact
  - No heavy machinery
  - Recycled glass beads and material layer
  - Waterborne, eco friendly traffic paint

Sofia, Bulgaria









#### **Benefits**

- Safety
  - No large installation machinery
  - No naked flames
  - No complicated setting up
- Simple Removal



- Non-invasive procedure so no damage to road

surface or visual scarring







#### **Benefits**

Improved retro-reflectivity vs. standard paint installations
Thicker paint gives greater bead retention

**Standard Paint Application** 

**Preformed Traffic Paint** 



ERF Seminar 22 February 2012



6



## **Uses: Temporary Delineation**







Sofia, Bulgaria





## **Uses: Permanent Markings**







Sofia, Bulgaria





#### **Uses: Cobbled Streets**





#### Uses: Letters/Numbers

- Speed
  - Markings produced off site and quickly applied
  - Road can be re-opened immediately
- Accuracy
  - Controlled production process
  - Specific fonts, sizes and colours
  - No mistakes
  - No wasted material





#### Uses: Letters/Numbers



Sofia, Bulgaria





### Uses: Images & Symbols















#### **Uses:** Reinstatement



Sofia, Bulgaria







## Uses: Temporary Signage









## Uses: Temporary Signage









# Thank You Questions?

Sofia, Bulgaria

ERF Seminar 22 February 2012



16