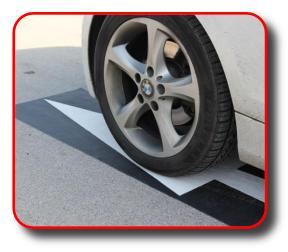

e in any colour, length, shape, size and design

| Recycled Reflective Glass Beads and Anti-slip Glass Cullet |
|------------------------------------------------------------|
| Highly Durable Waterborne Traffic Paint                    |
| Recycled Re-enforced Fabric Bonding Layer                  |
| Natural Bitumen Adhesive                                   |
|                                                            |

Sofia, Bulgaria





#### What is Preformed Road Marking Paint?

















#### **Benefits**

- Speed
  - No preparing materials
    - Heating, mixing, etc
  - No drying time
  - Open to traffic immediately
- Reduced Environmental Impact
  - No heavy machinery
  - Recycled glass beads and material layer
  - Waterborne, eco friendly traffic paint

Sofia, Bulgaria









#### **Benefits**

- Safety
  - No large installation machinery
  - No naked flames
  - No complicated setting up
- Simple Removal



- Non-invasive procedure so no damage to road

surface or visual scarring







#### **Benefits**

Improved retro-reflectivity vs. standard paint installations
Thicker paint gives greater bead retention

**Standard Paint Application** 

**Preformed Traffic Paint** 



ERF Seminar 22 February 2012



6



## **Uses: Temporary Delineation**







Sofia, Bulgaria





## **Uses: Permanent Markings**







Sofia, Bulgaria





#### **Uses: Cobbled Streets**





#### Uses: Letters/Numbers

- Speed
  - Markings produced off site and quickly applied
  - Road can be re-opened immediately
- Accuracy
  - Controlled production process
  - Specific fonts, si