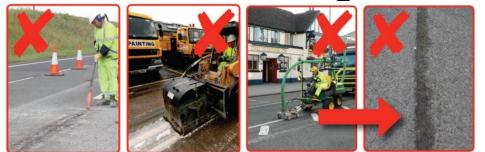

#### **Benefits**

- Speed
  - No preparing materials
    - Heating, mixing, etc
  - No drying time
  - Open to traffic immediately
- Reduced Environmental Impact
  - No heavy machinery
  - Recycled glass beads and material layer
  - Waterborne, eco friendly traffic paint

#### **Benefits**

- Safety
  - No large installation machinery
  - No naked flames
  - No complicated setting up
- Simple Removal

- Non-invasive procedure so no damage to road

surface or visual scarring