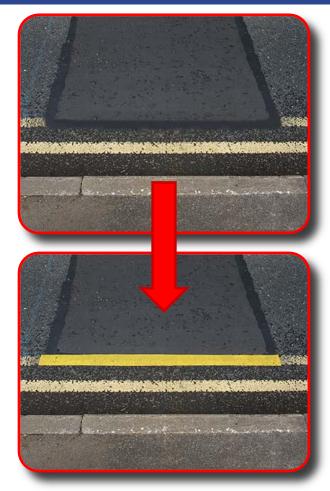

#### **Benefits**

Improved retro-reflectivity vs. standard paint installations
Thicker paint gives greater bead retention

**Standard Paint Application** 

**Preformed Traffic Paint** 

ERF Seminar 22 February 2012