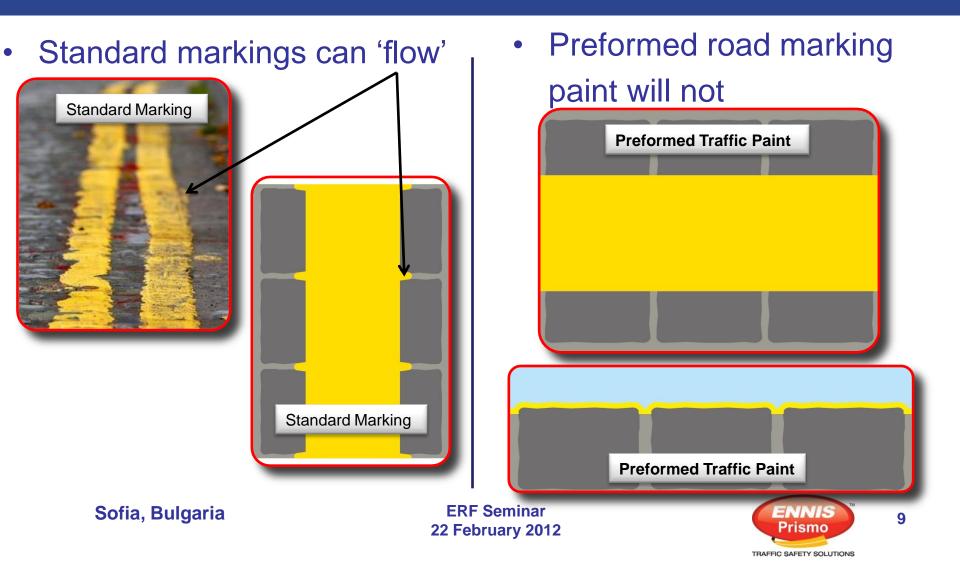

#### **Benefits**

Improved retro-reflectivity vs. standard paint installations
Thicker paint gives greater bead retention

**Standard Paint Application** 

**Preformed Traffic Paint** 

ERF Seminar 22 February 2012