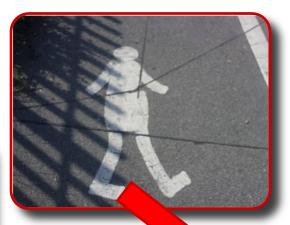

Non-invasive procedure so no damage to road

surface or visual scarring







#### **Benefits**

Improved retro-reflectivity vs. standard paint installations
Thicker paint gives greater bead retention

**Standard Paint Application** 

**Preformed Traffic Paint** 



ERF Seminar 22 February 2012



6



## **Uses: Temporary Delineation**







Sofia, Bulgaria





## **Uses: Permanent Markings**







Sofia, Bulgaria





#### **Uses: Cobbled Streets**





#### Uses: Letters/Numbers

- Speed
  - Markings produced off site and quickly applied
  - Road can be re-opened immediately
- Accuracy
  - Controlled production process
  - Specific fonts, sizes and colours
  - No mistakes
  - No wasted material





#### Uses: Letters/Numbers



Sofia, Bulgaria





### Uses: Images & Symbols















#### **Uses:** Reinstatement



Sofia, Bulgaria







## Uses: Temporary Signage









## Uses: Temporary Signage









# Thank You Questions?

Sofia, Bulgaria

ERF Seminar 22 February 2012



16