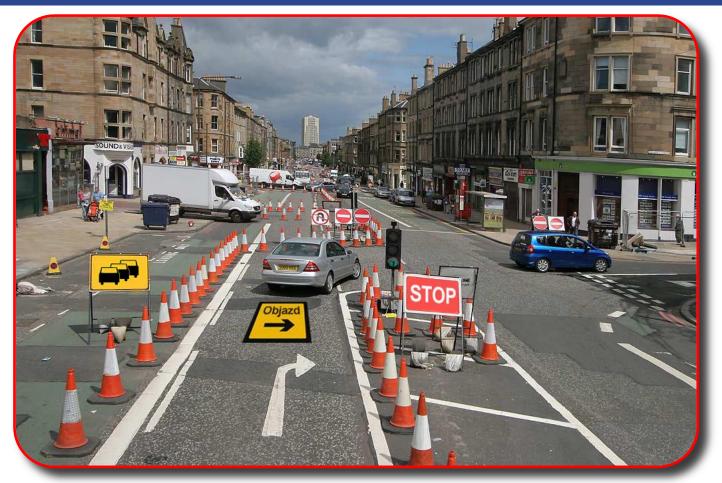

. standard paint installations
Thicker paint gives greater bead retention

**Standard Paint Application** 

**Preformed Traffic Paint** 



ERF Seminar 22 February 2012



6



## **Uses: Temporary Delineation**







Sofia, Bulgaria





## **Uses: Permanent Markings**







Sofia, Bulgaria





#### **Uses: Cobbled Streets**





#### Uses: Letters/Numbers

- Speed
  - Markings produced off site and quickly applied
  - Road can be re-opened immediately
- Accuracy
  - Controlled production process
  - Specific fonts, sizes and colours
  - No mistakes
  - No wasted material





#### Uses: Letters/Numbers



Sofia, Bulgaria





### Uses: Images & Symbols















#### **Uses:** Reinstatement



Sofia, Bulgaria







## Uses: Temporary Signage









## Uses: Temporary Signage









# Thank You Questions?

Sofia, Bulgaria

ERF Seminar 22 February 2012



16