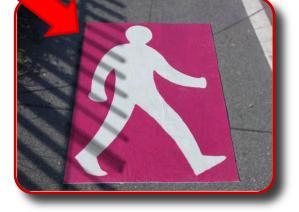

on-invasive procedure so no damage to road

surface or visual scarring







#### **Benefits**

Improved retro-reflectivity vs. standard paint installations
Thicker paint gives greater bead retention

**Standard Paint Application** 

**Preformed Traffic Paint** 



ERF Seminar 22 February 2012



6



## **Uses: Temporary Delineation**







Sofia, Bulgaria





## **Uses: Permanent Markings**







Sofia, Bulgaria





#### **Uses: Cobbled Streets**





#### Uses: Letters/Numbers

- Speed
  - Markings produced off site and quickly applied
  - Road can be re-opened immediately
- Accuracy
  - Controlled production process
  - Specific fonts, sizes and colours
  - No mistakes
  - No wasted material





#### Uses: Letters/Numbers



Sofia, Bulgaria





### Uses: Images & Symbols















#### **Uses:** Reinstatement



Sofia, Bulgaria







## Uses: Temporary Signage









## Uses: Temporary Signage









# Thank You Questions?

Sofia, Bulgaria

ERF Seminar 22 February 2012



16