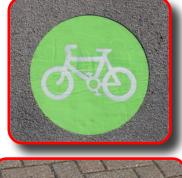

#### Uses: Letters/Numbers

- Speed
  - Markings produced off site and quickly applied
  - Road can be re-opened immediately
- Accuracy
  - Controlled production process
  - Specific fonts, sizes and colours
  - No mistakes
  - No wasted material

#### Uses: Letters/Numbers

Sofia, Bulgaria