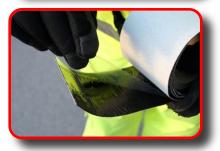

#### What is Preformed Road Marking Paint?

- A unique, durable, permanent road marking that can be removed when required leaving no residue
- Available in any colour, length, shape, size and design

| Recycled Reflective Glass Beads and Anti-slip Glass Cullet |
|------------------------------------------------------------|
| Highly Durable Waterborne Traffic Paint                    |
| Recycled Re-enforced Fabric Bonding Layer                  |
| Natural Bitumen Adhesive                                   |
|                                                            |

#### What is Preformed Road Marking Paint?