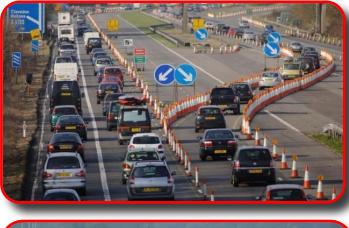

Paint?

















#### **Benefits**

- Speed
  - No preparing materials
    - Heating, mixing, etc
  - No drying time
  - Open to traffic immediately
- Reduced Environmental Impact
  - No heavy machinery
  - Recycled glass beads and material layer
  - Waterborne, eco friendly traffic paint

Sofia, Bulgaria









#### **Benefits**

- Safety
  - No large installation machinery
  - No naked flames
  - No complicated setting up
- Simple Removal



- Non-invasive procedure so no damage to road

surface or visual scarring







#### **Benefits**

Improved retro-reflectivity vs. standard paint installations
Thicker paint gives greater bead retention

**Standard Paint Application** 

**Preformed Traffic Paint** 



ERF Seminar 22 February 2012



6



## **Uses: Temporary Delineation**







Sofia, Bulgaria





## **Uses: Permanent Markings**







Sofia, Bulgaria





#### **Uses: Cobbled Streets**





#### Uses: Letters/Numbers

- Speed
  - Markings produced off site and quickly applied
  - Road can be re-opened immediately
- Accuracy
  - Controlled production process
  - Specific fonts, sizes and colours
  - No mistakes
  - No wasted material





#### Uses: Letters/Numbers



Sofia, Bulgaria





### Uses: Images & Symbols















#### **Uses:** Reinstatement



Sofia, Bulgaria







## Uses: Temporary Signage









## Uses: Temporary Signage









# Thank You Questions?

Sofia, Bulgaria

ERF Seminar 22 February 2012



16