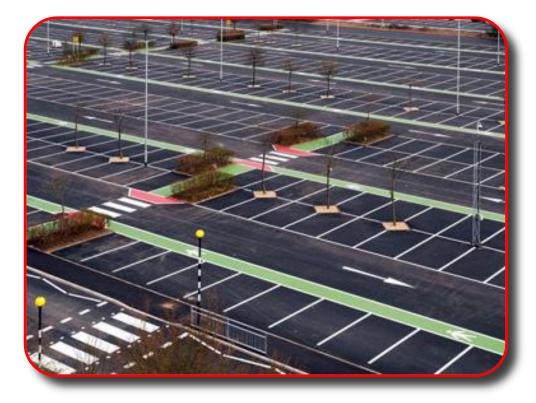

eparing materials
    - Heating, mixing, etc
  - No drying time
  - Open to traffic immediately
- Reduced Environmental Impact
  - No heavy machinery
  - Recycled glass beads and material layer
  - Waterborne, eco friendly traffic paint

Sofia, Bulgaria









#### **Benefits**

- Safety
  - No large installation machinery
  - No naked flames
  - No complicated setting up
- Simple Removal



- Non-invasive procedure so no damage to road

surface or visual scarring







#### **Benefits**

Improved retro-reflectivity vs. standard paint installations
Thicker paint gives greater bead retention

**Standard Paint Application** 

**Preformed Traffic Paint** 



ERF Seminar 22 February 2012



6



## **Uses: Temporary Delineation**







Sofia, Bulgaria





## **Uses: Permanent Markings**







Sofia, Bulgaria





#### **Uses: Cobbled Streets**





#### Uses: Letters/Numbers

- Speed
  - Markings produced off site and quickly applied
  - Road can be re-opened immediately
- Accuracy
  - Controlled production process
  - Specific fonts, sizes and colours
  - No mistakes
  - No wasted material





#### Uses: Letters/Numbers



Sofia, Bulgaria





### Uses: Images & Symbols















#### **Uses:** Reinstatement



Sofia, Bulgaria







## Uses: Temporary Signage









## Uses: Temporary Signage









# Thank You Questions?

Sofia, Bulgaria

ERF Seminar 22 February 2012



16