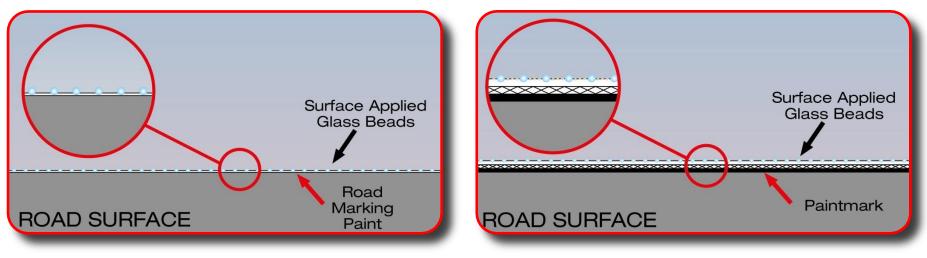

#### **Benefits**

Improved retro-reflectivity vs. standard paint installations
Thicker paint gives greater bead retention

**Standard Paint Application** 

**Preformed Traffic Paint** 

ERF Seminar 22 February 2012