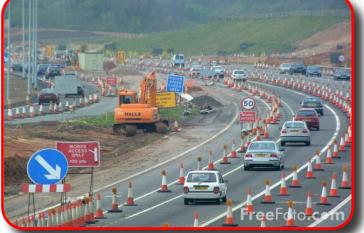

int?

















#### **Benefits**

- Speed
  - No preparing materials
    - Heating, mixing, etc
  - No drying time
  - Open to traffic immediately
- Reduced Environmental Impact
  - No heavy machinery
  - Recycled glass beads and material layer
  - Waterborne, eco friendly traffic paint

Sofia, Bulgaria









#### **Benefits**

- Safety
  - No large installation machinery
  - No naked flames
  - No complicated setting up
- Simple Removal



- Non-invasive procedure so no damage to road

surface or visual scarring







#### **Benefits**

Improved retro-reflectivity vs. standard paint installations
Thicker paint gives greater bead retention

**Standard Paint Application** 

**Preformed Traffic Paint** 



ERF Seminar 22 February 2012



6



## **Uses: Temporary Delineation**







Sofia, Bulgaria





## **Uses: Permanent Markings**







Sofia, Bulgaria





#### **Uses: Cobbled Streets**





#### Uses: Letters/Numbers

- Speed
  - Markings produced off site and quickly applied
  - Road can be re-opened immediately
- Accuracy
  - Controlled production process
  - Specific fonts, sizes and colours
  - No mistakes
  - No wasted material





#### Uses: Letters/Numbers



Sofia, Bulgaria





### Uses: Images & Symbols















#### **Uses:** Reinstatement



Sofia, Bulgaria







## Uses: Temporary Signage









## Uses: Temporary Signage









# Thank You Questions?

Sofia, Bulgaria

ERF Seminar 22 February 2012



16