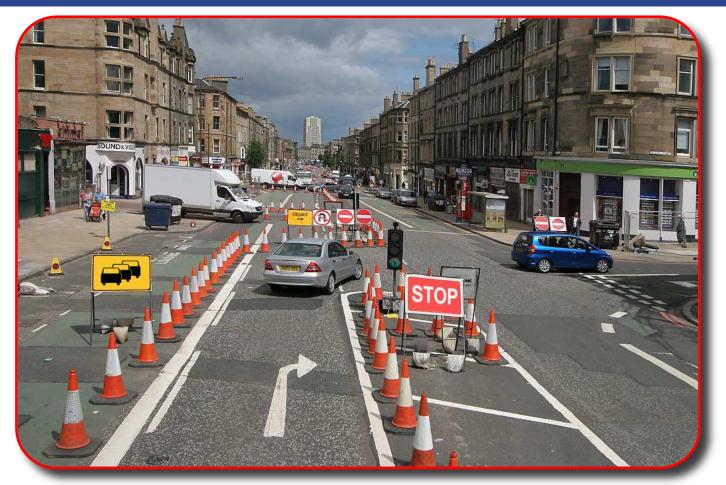

ts**

Improved retro-reflectivity vs. standard paint installations
Thicker paint gives greater bead retention

**Standard Paint Application** 

**Preformed Traffic Paint** 



ERF Seminar 22 February 2012



6



## **Uses: Temporary Delineation**







Sofia, Bulgaria





## **Uses: Permanent Markings**







Sofia, Bulgaria





#### **Uses: Cobbled Streets**





#### Uses: Letters/Numbers

- Speed
  - Markings produced off site and quickly applied
  - Road can be re-opened immediately
- Accuracy
  - Controlled production process
  - Specific fonts, sizes and colours
  - No mistakes
  - No wasted material





#### Uses: Letters/Numbers



Sofia, Bulgaria





### Uses: Images & Symbols















#### **Uses:** Reinstatement



Sofia, Bulgaria







## Uses: Temporary Signage









## Uses: Temporary Signage









# Thank You Questions?

Sofia, Bulgaria

ERF Seminar 22 February 2012



16