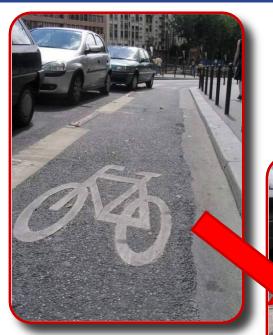

- Non-invasive procedure so no damage to road

surface or visual scarring







#### **Benefits**

Improved retro-reflectivity vs. standard paint installations
Thicker paint gives greater bead retention

**Standard Paint Application** 

**Preformed Traffic Paint** 



ERF Seminar 22 February 2012



6



## **Uses: Temporary Delineation**







Sofia, Bulgaria





## **Uses: Permanent Markings**







Sofia, Bulgaria





#### **Uses: Cobbled Streets**





#### Uses: Letters/Numbers

- Speed
  - Markings produced off site and quickly applied
  - Road can be re-opened immediately
- Accuracy
  - Controlled production process
  - Specific fonts, sizes and colours
  - No mistakes
  - No wasted material





#### Uses: Letters/Numbers



Sofia, Bulgaria





### Uses: Images & Symbols















#### **Uses:** Reinstatement



Sofia, Bulgaria







## Uses: Temporary Signage









## Uses: Temporary Signage









# Thank You Questions?

Sofia, Bulgaria

ERF Seminar 22 February 2012



16