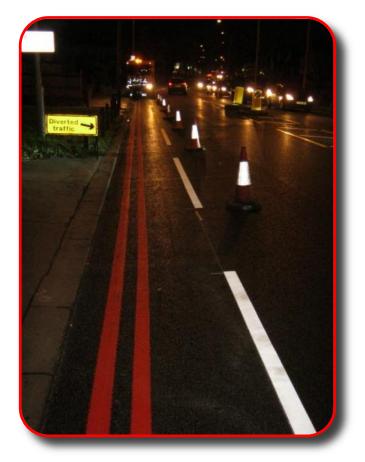

## **Uses: Temporary Delineation**

Sofia, Bulgaria

## **Uses: Permanent Markings**

Sofia, Bulgaria