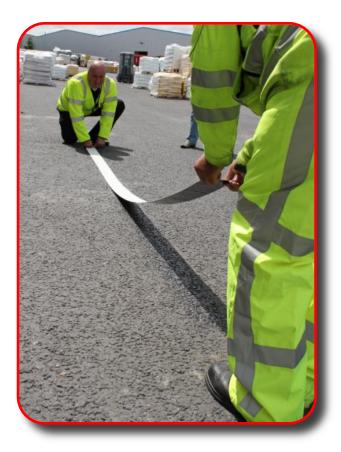

TRAFFIC SAFETY SOLUTIONS

## Innovations in Preformed Road Markings

#### **Preformed Road Marking Paint**

Sofia, Bulgaria



#### What is Preformed Road Marking Paint?

- A unique, durable, permanent road marking that can be removed when required leaving no residue
- Available in any colour, length, shape, size and design

| Recycled Reflective Glass Beads and Anti-slip Glass Cullet |
|------------------------------------------------------------|
| Highly Durable Waterborne Traffic Paint                    |
| Recycled Re-enforced Fabric Bonding Layer                  |
| Natural Bitumen Adhesive                                   |
|                                                            |

Sofia, Bulgaria





#### What is Preformed Road Marking Paint?

















#### **Benefits**

- Speed
  - No preparing materials
    - Heating, mixing, etc
  - No drying time
  - Open to traffic immediately
- Reduced Environmental Impact
  - No heavy machinery
  - Recycled glass beads and material layer
  - Waterborne, eco friendly traffic paint

Sofia, Bulgaria









#### **Benefits**

- Safety
  - No large installation machinery
  - No naked flames
  - No complicated setting up
- Simple Removal



- Non-invasive procedure so no damage to road

surface or visual scarring







#### **Benefits**

Improved retro-reflectivity vs. standard paint installations
Thicker paint gives greater bead retention

**Standard Paint Application** 

**Preformed Traffic Paint** 



ERF Seminar 22 February 2012



6



## **Uses: Temporary Delineation**







So